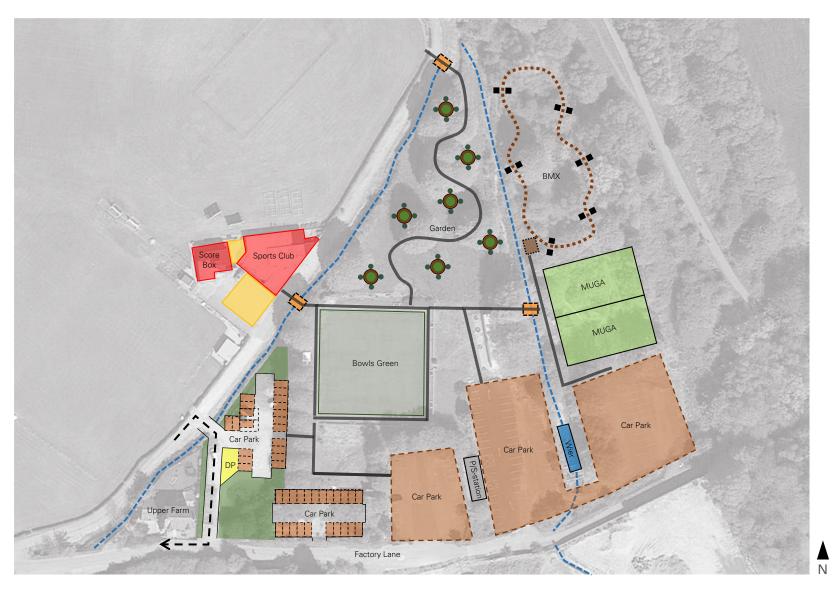

South Ribble

- 1.0 Sports Club
- 1.4 PHASE 4 Boxing Facility

#### PHASE 4 KEY

Option 4A - Boxing Club Refurbish the existing building and reclad the external façade. Improve the condition of 'green space A' to the front of the club

Option 4B - Boxing Club Demolish the existing boxing club and build a new facility with an appropriate amount of external space. This will provide shelter and an opportunity to extend the internal activity to an outside space. Improve the condition of 'green space A' to the front of the club

Footpaths upgraded

New footpaths

Vehicle route

Footbridge

--- Stream

South Ribble

- 1.0 Sports Club
- 1.5 PHASE 5 Bowls Facilities