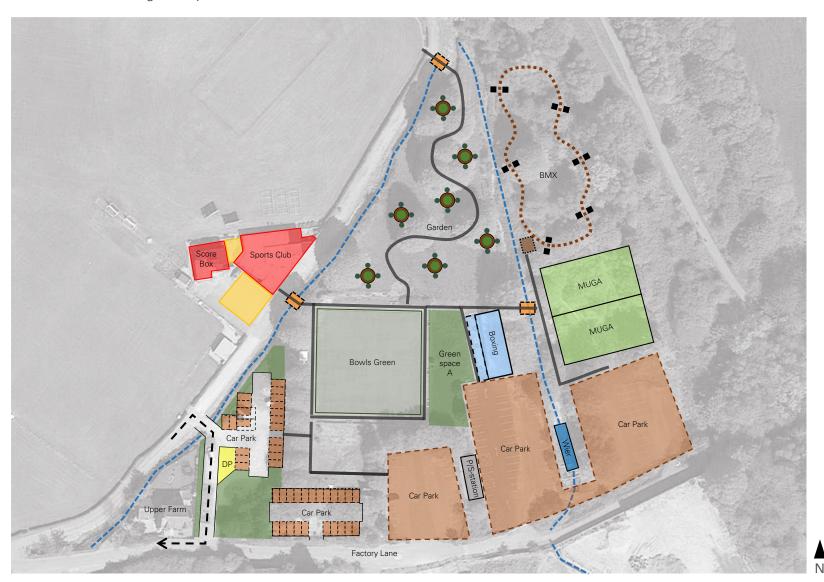

ng should an extension be the preferred (Option 1B)

Option 2C - Parking Area B
Area identified to provide
approximately 22 car parking
spaces

••••• Option 2D - BMX Track

New BMX track routed within the existing shape of the ground

**.** 

Option 2E - Garden / Picnic area / Additional Carparking New footpath and picnic area with the opportunity to invite schools to create designs and ideas for the layout and design of this space. Potential for additional carparking subject to planning. A new bridge may be required for vehicle access

**2F** Upgrade existing footpaths

**2G** New footpaths

Vehicle drop off point

✓P— Vehicle route



Footbridge





South Ribble

- 1.0 Sports Club
- 1.3 PHASE 3 MUGA





--- Stream









South Ribble

- 1.0 Sports Club
- 1.4 PHASE 4 Boxing Facility



#### PHASE 4 KEY

Option 4A - Boxing Club Refurbish the existing building and reclad the external façade. Improve the condition of 'green space A' to the front of the club

Option 4B - Boxing Club Demolish the existing boxing club and build a new facility with an appropriate amount of external space. This will provide shelter and an opportunity to extend the internal activity to an outside space. Improve the condition of 'green space A' to the front of the club

Footpaths upgraded

New footpaths

Vehicle route

Footbridge

--- Stream







South Ribble



- 1.0 Sports Club
- 1.5 PHASE 5 Bowls Facilities



#### PHASE 5 KEY

Option 5A - Bowls Facilities Demolish the existing shelter / cabin and provide a new bowls facility. Refurbish the existing seating surrounding the bowls



Footpath