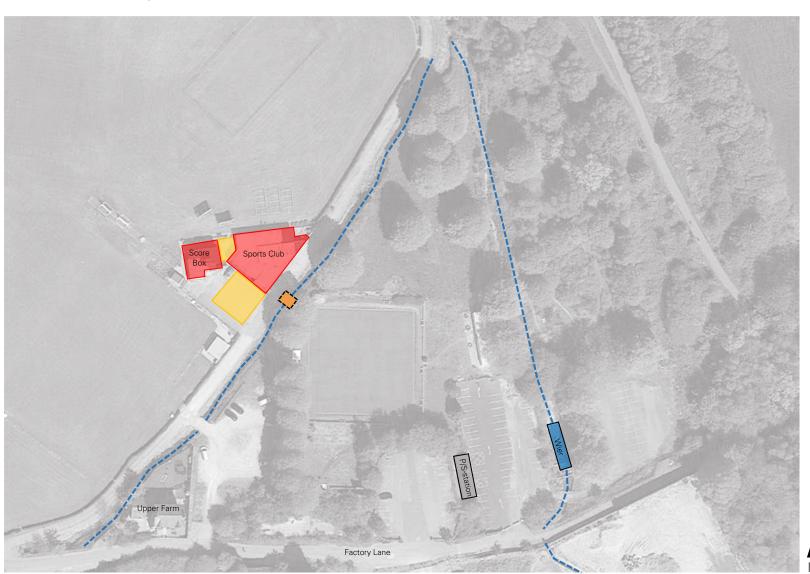

## 1.0 Sports Club

### 1.1 - PHASE 1 – Existing Sports Club

#### PHASE 1 KEY

Option 1A - Refurbishment works Existing Sports Club and scoring box refurbished

Option 1B - Refurbishment works and new build extensions Refurbishment works to the existing buildings with a rear extension and a link block connecting to the scoring box to provide an increase in the bar / dining area and the addition of a multi-use space.