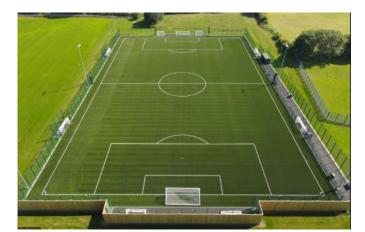

#### Option 8 - 3G Pitch

New third generation synthetic pitch located in the northern area of the existing college sports fields. Pitch to be fully floodlit for use during low light conditions.

#### Option 8 – 3G Pitch

New third generation synthetic pitch located in the northern area of the existing college sports fields. Pitch to be fully floodlit for use during low light conditions.

## 4.0 Financial Analysis

New Generation 3G Pitch

Option 8 – 3G Pitch

New third generation synthetic pitch located in the northern area of the existing college sports fields. Pitch to be fully floodlit for use during low light conditions.