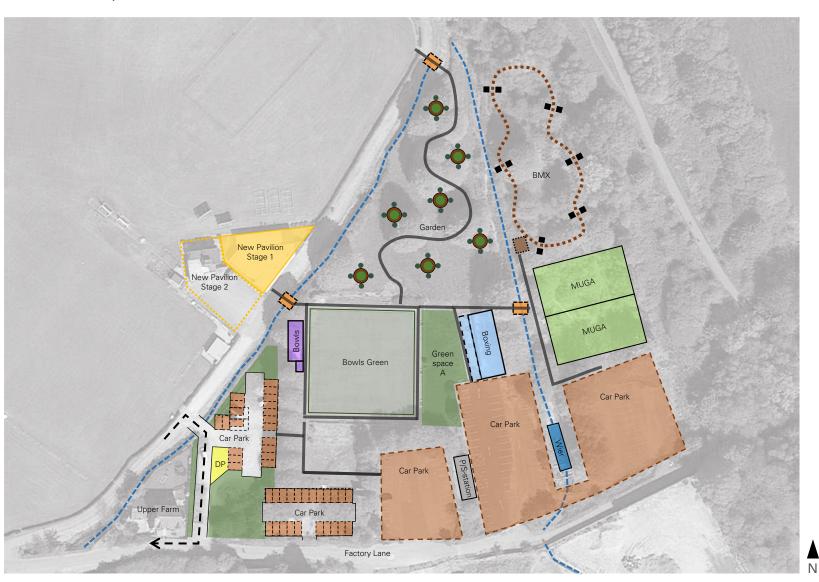

## 0.0 Zoning Plan

#### 0.1 - Ownership Boundaries

South Ribble

## 1.0 Sports Club

## 1.0 Sports Club

1.2 - PHASE 2 - Car Parking, Access and External Facilities

#### PHASE 2 KEY

Option 2A - Existing Car Parks
Upgrade the condition of the
surface and parking space
delineation

Option 2B - Parking Area A
Tidy existing ground surface and delineate 20 car parking spaces (inc. 2 accessible spaces).
Potential to relocate Sports Club parking should an extension be the preferred (Option 1B)

Option 2C - Parking Area B
Area identified to provide
approximately 22 car parking
spaces

••••• Option 2D - BMX Track

New BMX track routed within the existing shape of the ground

**.** 

Option 2E - Garden / Picnic area / Additional Carparking New footpath and picnic area with the opportunity to invite schools to create designs and ideas for the layout and design of this space. Potential for additional carparking subject to planning. A new bridge may be required for vehicle access

**2F** Upgrade existing footpaths

**2G** New footpaths

Vehicle drop off point

✓P— Vehicle route

Footbridge

South Ribble

- 1.0 Sports Club
- 1.3 PHASE 3 MUGA

--- Stream

South Ribble

- 1.0 Sports Club
- 1.4 PHASE 4 Boxing Facility

Footpaths upgraded

New footpaths

Vehicle route

Footbridge

--- Stream

South Ribble

- 1.0 Sports Club
- 1.5 PHASE 5 Bowls Facilities

Footbridge

Stream

South Ribble

South Ribble Borough council

- 1.0 Sports Club
- 1.6 PHASE 6 Sports Pavilion