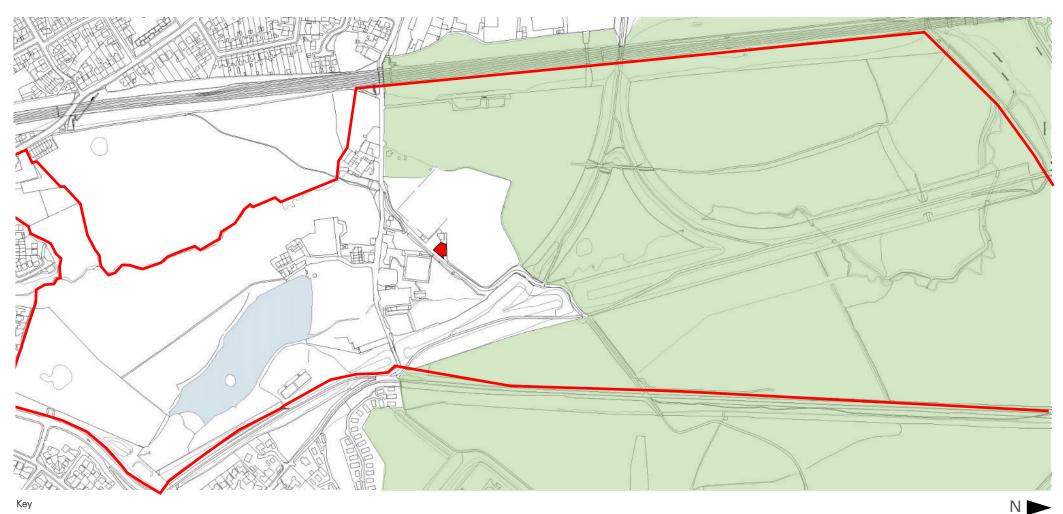

,473 |
| 3G Football Full Pitch                 |         |            | £ | 60  | per hour | £    | 2,940      | £         | 2,058.0    | £     | 80,262 |
|                                        |         |            |   |     |          |      |            | Gross Rev |            | £     | 80,262 |
|                                        |         |            |   |     |          |      |            | Net Rev   |            | £     | 56,183 |



South Ribble



## 5.0 Planning policies

#### 5.1 Environment







G16 Biological Heritage Sites (Biodiversity and Ecological networks to be protected, conserved or enhanced)





South Ribble

## 5.0 Planning policies

#### 5.1 Environment







G16 Local Nature Reserves





South Ribble

## 5.0 Planning policies

### 5.1 Environment



Key



G5 Areas of Separation



South Ribble

## 5.0 Planning policies

#### 5.1 Environment



Key



G6 Central Park



D1 Residential Allocations (sites allocated for new housing)





South Ribble

## 5.0 Planning policies

#### 5.1 Environment



Key



G7 Green Infrastructure (Development will only be permitted where it is essential to enhance Green Infrastructure and/or connected facility which will ensure greater public use access)





South Ribble

## 5.0 Planning policies

### 5.1 Environment







G1 Green Belt





South Ribble

## 5.0 Planning policies

#### 5.1 Environment











South Ribble

## 5.0 Planning policies

### 5.2 Infrastructure (Transport)



Key

A2 Cross Borough Link Road (development link road)





South Ribble



## 5.0 Planning policies

### 5.3 D