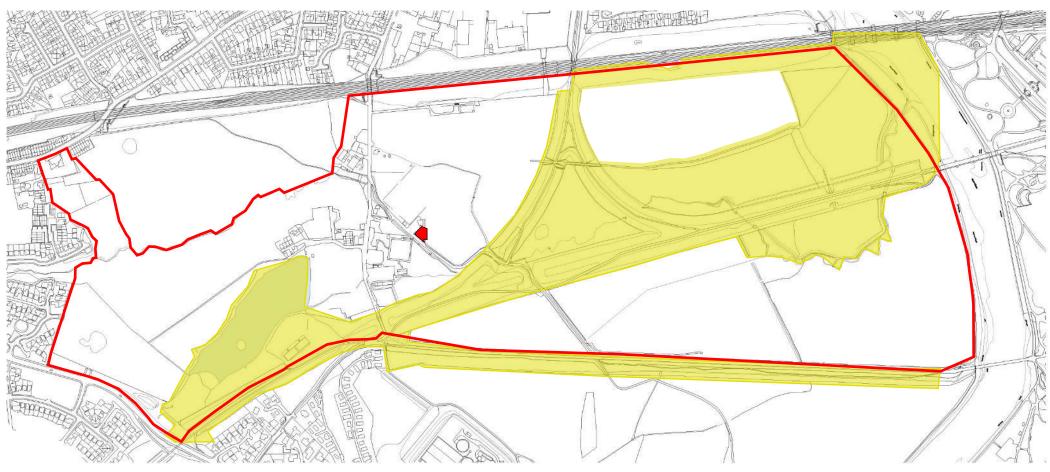

|         |            |   |     |          |      |            | Gross     | Gross Rev  |       | 32,105 |
|                                        |         |            |   |     |          |      |            | Net F     | lev        | £     | 22,473 |
| 3G Football Full Pitch                 |         |            | £ | 60  | per hour | £    | 2,940      | £         | 2,058.0    | £     | 80,262 |
|                                        |         |            |   |     |          |      |            | Gross Rev |            | £     | 80,262 |
|                                        |         |            |   |     |          |      |            | Net Rev   |            | £     | 56,183 |



South Ribble



## 5.0 Planning policies

#### 5.1 Environment







G16 Biological Heritage Sites (Biodiversity and Ecological networks to be protected, conserved or enhanced)





South Ribble

## 5.0 Planning policies

#### 5.1 Environment







G16 Local Nature Reserves





South Ribble

## 5.0 Planning policies

### 5.1 Environment



Key



G5 Areas of Separation



South Ribble

## 5.0 Planning policies

#### 5.1 Environment



Key



G6 Central Park



D1 Residential Allocations (sites allocated for new housing)





South Ribble

## 5.0 Planning policies

#### 5.1 Environment



Key



G7 Green Infrastructure (Development will only be permitted where it is essential to enhance Green Infrastructure and/or connected facility which will ensure greater public use access)





South Ribble

## 5.0 Planning policies

### 5.1 Environment







G1