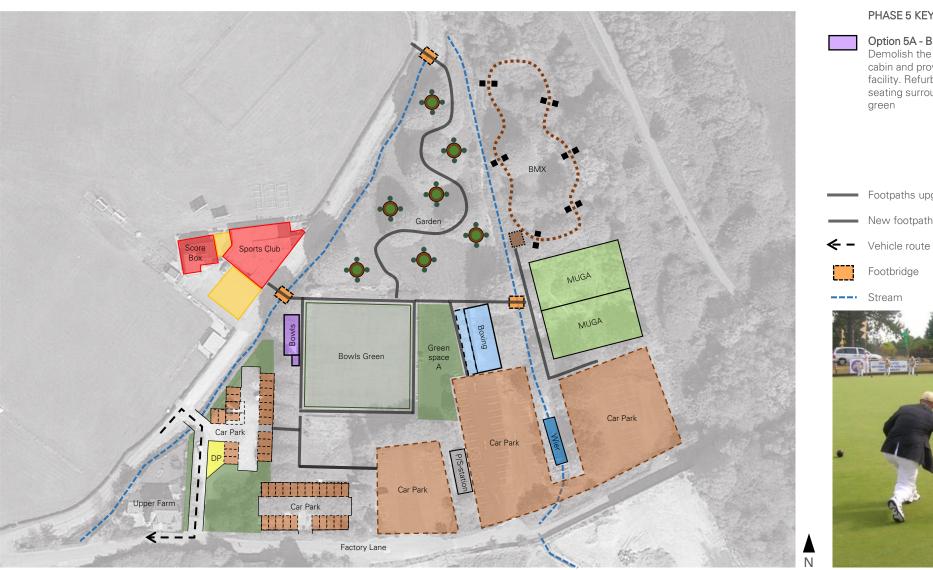

#### PHASE 5 KEY

Option 5A - Bowls Facilities Demolish the existing shelter / cabin and provide a new bowls facility. Refurbish the existing seating surrounding the bowls

Footpaths upgraded

New footpaths

Footbridge

Stream

South Ribble

South Ribble Borough council

- 1.0 Sports Club
- 1.6 PHASE 6 Sports Pavilion