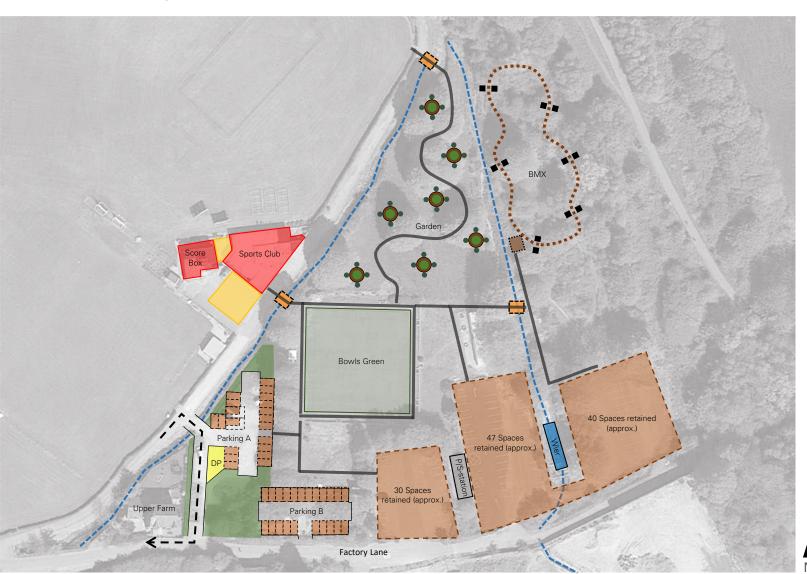

## 1.0 Sports Club

1.2 - PHASE 2 - Car Parking, Access and External Facilities

#### PHASE 2 KEY

Option 2A - Existing Car Parks
Upgrade the condition of the
surface and parking space
delineation

Option 2B - Parking Area A
Tidy existing ground surface and delineate 20 car parking spaces (inc. 2 accessible spaces).
Potential to relocate Sports Club parking should an extension be the preferred (Option 1B)

Option 2C - Parking Area B
Area identified to provide
approximately 22 car parking
spaces

••••• Option 2D - BMX Track

New BMX track routed within the existing shape of the ground

**.** 

Option 2E - Garden / Picnic area / Additional Carparking New footpath and picnic area with the opportunity to invite schools to create designs and ideas for the layout and design of this space. Potential for additional carparking subject to planning. A new bridge may be required for vehicle access

**2F** Upgrade existing footpaths

**2G** New footpaths

Vehicle drop off point

✓P— Vehicle route

Footbridge

South Ribble

- 1.0 Sports Club
- 1.3 PHASE 3 MUGA

--- Stream