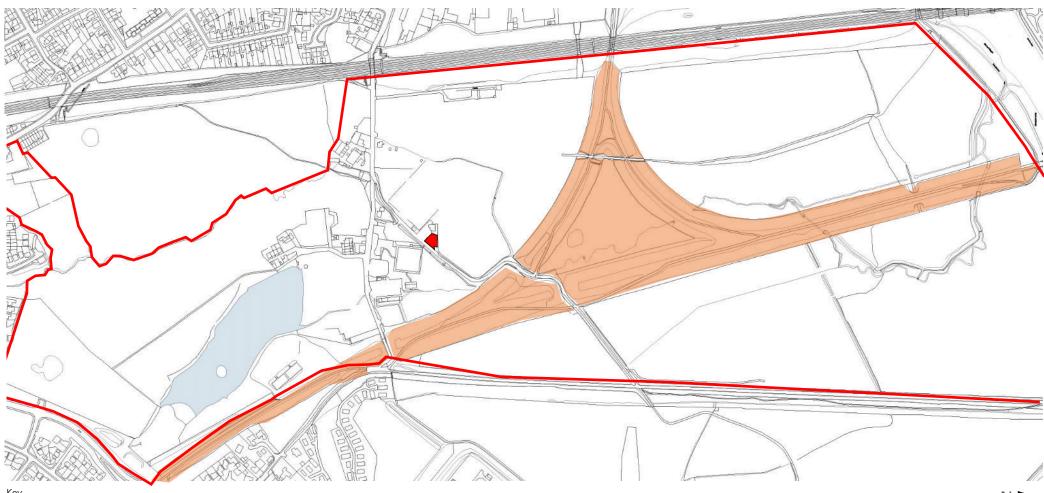

|            |   |     |          |      |            | Net F     | lev        | £     | 22,473 |
| 3G Football Full Pitch                 |         |            | £ | 60  | per hour | £    | 2,940      | £         | 2,058.0    | £     | 80,262 |
|                                        |         |            |   |     |          |      |            | Gross Rev |            | £     | 80,262 |
|                                        |         |            |   |     |          |      |            | Net Rev   |            | £     | 56,183 |



South Ribble



## 5.0 Planning policies

#### 5.1 Environment







G16 Biological Heritage Sites (Biodiversity and Ecological networks to be protected, conserved or enhanced)





South Ribble

## 5.0 Planning policies

#### 5.1 Environment







G16 Local Nature Reserves





South Ribble

## 5.0 Planning policies

### 5.1 Environment



Key



G5 Areas of Separation



South Ribble

## 5.0 Planning policies

#### 5.1 Environment



Key



G6 Central Park



D1 Residential Allocations (sites allocated for new housing)





South Ribble

## 5.0 Planning policies

#### 5.1 Environment



Key



G7 Green Infrastructure (Development will only be permitted where it is essential to enhance Green Infrastructure and/or connected facility which will ensure greater public use access)





South Ribble

## 5.0 Planning policies

### 5.1 Environment







G1 Green Belt





South Ribble

## 5.0 Planning policies

#### 5.1 Environment











South Ribble

## 5.0 Planning policies

### 5.2 Infrastructure (Transport)



Key

A2 Cross