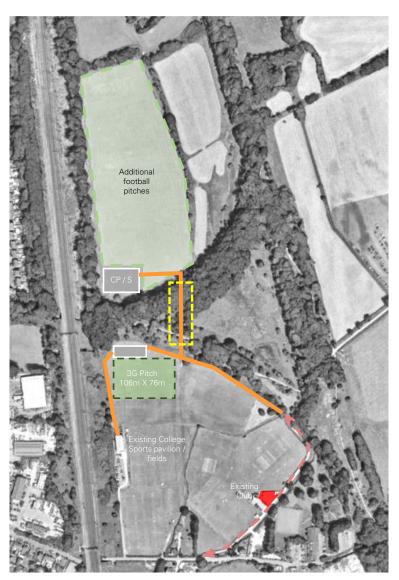

### 3.0 Sports Fields Zone

3.1 - PHASE 8 - 3G Pitch Facility

#### SPORTS FIELDS KEY

#### Option 8 - 3G Pitch

New third generation synthetic pitch located in the northern area of the existing college sports fields. Pitch to be fully floodlit for use during low light conditions.

#### Option 9 - Additional Football Pitches

Football pitches demarcated on the existing fields to the north.

Car parking and sports equipment store

Existing footpaths upgraded to provide on foot and vehicular access

New lighting to be installed under the existing bridge link

Existing vehicular access road

South Ribble