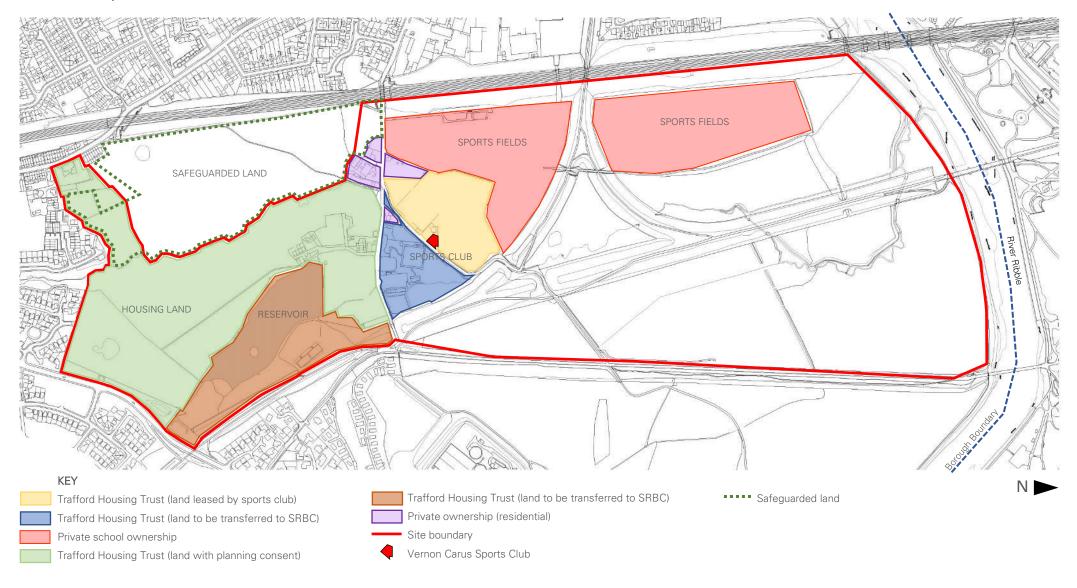

# Vernon Carus Master Plan Zones & Phases

South Ribble Borough Council August 2021

Inspiring Built Environments

Architecture Interior Design Masterplanning

#### South Ribble





| 1.0 Spor | ts Club |
|----------|---------|
|----------|---------|

- 1.1 Phase 1 Existing Sports Club
- 1.2 Phase 2 Car Parking, Access and External Facilities
- 1.3 Phase 3 MUGA
- 1.4 Phase 4 Boxing Facility
- 1.5 Phase 5 Bowls Facilities
- 1.6 Phase 6 New Sports Pavilion

#### 2.0 Reservoir Zone

2.1 Phase 7 - Reservoir Facilities

#### 3.0 Sports Fields Zone

3.1 Phase 8 – 3G Pitch Facility

#### 4.0 Financial Analysis

#### 5.0 Planning Policies



South Ribble

# South Ribble Borough Council

## 0.0 Zoning Plan

#### 0.1 - Ownership Boundaries





South Ribble

## 1.0 Sports Club

### 1.1 - PHASE 1 – Existing Sports Club



#### PHASE 1 KEY

Option 1A - Refurbishment works Existing Sports Club and scoring box refurbished

Option 1B - Refurbishment works and new build extensions Refurbishment works to the existing buildings with a rear extension and a link block connecting to the scoring box to provide an increase in the bar / dining area and the addition of a multi-use space.

Footbridge

\_\_\_. Stream







South Ribble

#### South Ribble Borough Council

## 1.0 Sports Club

1.2 - PHASE 2 - Car Parking, Access and External Facilities



#### PHASE 2 KEY

Option 2A - Existing Car Parks
Upgrade the condition of the
surface and parking space
delineation

Option 2B - Parking Area A
Tidy existing ground surface and delineate 20 ca