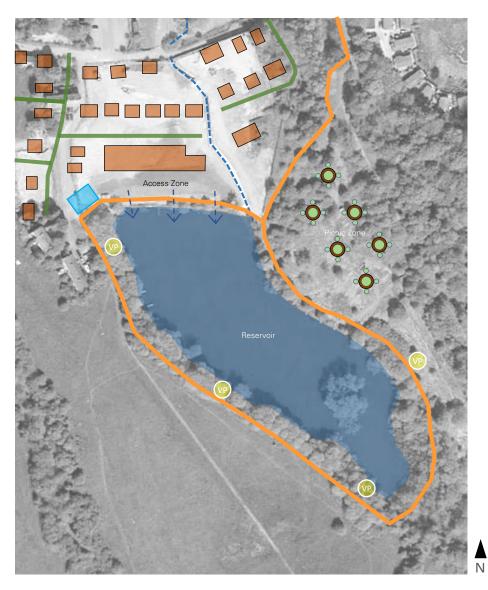

### 2.0 Reservoir Zone

#### 2.1 - PHASE 7 - Reservoir Facilities

#### RESERVOIR KEY

#### Option 7A - Picnic Points

Grassed area tidied and picnic tables located in open areas overlooking the reservoir

#### Option 7B - Viewing Points

New benches positioned along the upgraded footpath in areas where gaps in the existing trees front the reservoir exist

Upgraded / new footpath along the perimeter of the reservoir

#### Option 7C - Water Sports Store

Storage container to house water sports equipment. Access to be made from the road structure of the new residential development

Reservoir overflow / culvert

Seeking Planning Approval Penwortham Mill Ref: 07/2020/01034/ORM

Indicative house / apartments location

Indicative site road

South Ribble