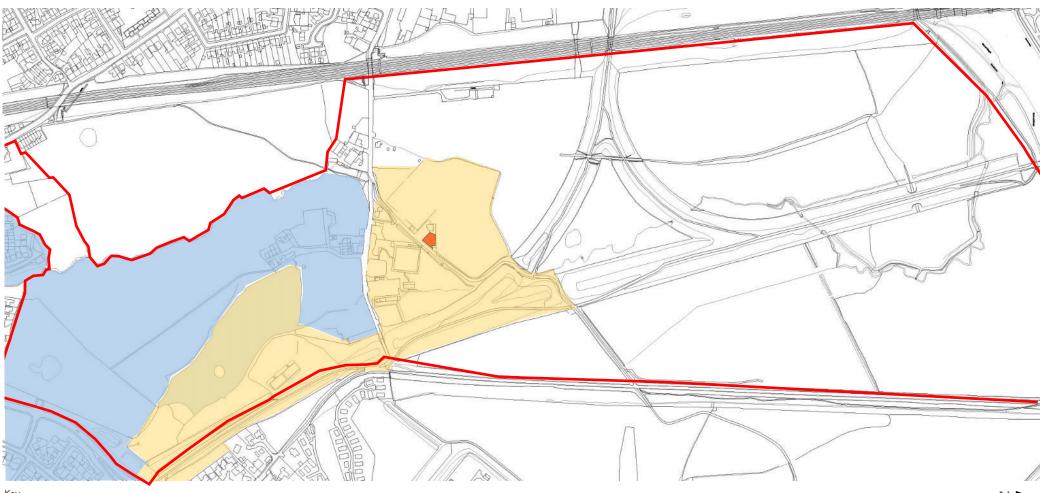

| 2,940      | £         | 2,058.0    | £     | 80,262 |
|                                        |         |            |   |     |          |      |            | Gross Rev |            | £     | 80,262 |
|                                        |         |            |   |     |          |      |            | Net Rev   |            | £     | 56,183 |



South Ribble



## 5.0 Planning policies

#### 5.1 Environment







G16 Biological Heritage Sites (Biodiversity and Ecological networks to be protected, conserved or enhanced)





South Ribble

## 5.0 Planning policies

#### 5.1 Environment







G16 Local Nature Reserves





South Ribble

## 5.0 Planning policies

### 5.1 Environment



Key



G5 Areas of Separation



South Ribble

## 5.0 Planning policies

#### 5.1 Environment



Key



G6 Central Park



D1 Residential Allocations (sites allocated for new housing)





South Ribble

## 5.0 Planning policies

#### 5.1 Environment



Key



G7 Green Infrastructure (Development will only be permitted where it is essential to enhance Green Infrastructure and/or connected facility which will ensure greater public use access)





South Ribble

## 5.0 Planning policies

### 5.1 Environment







G1 Green Belt





South Ribble

## 5.0 Planning policies

#### 5.1 Environment











South Ribble

## 5.0 Planning policies

### 5.2 Infrastructure (Transport)



Key

A2 Cross Borough Link Road (development link road)





South Ribble



## 5.0 Planning policies

### 5.3 Development



Key









South Ribble July 2021



Quayside House Furnival Road Sheffield S4 7Y