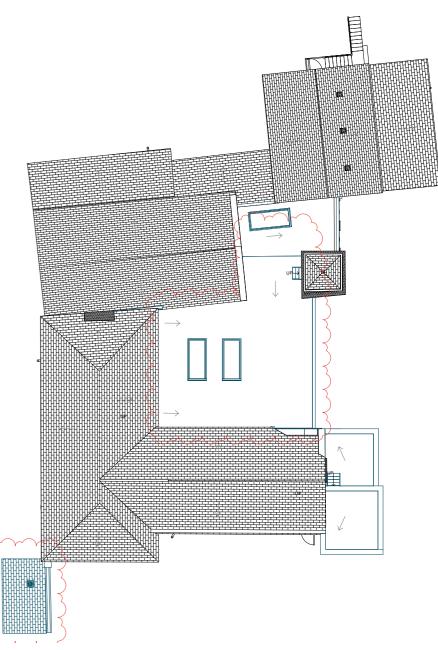

## **SUMMARY**

01 GROUND FLOOR AS PROPOSED

#### GROUND FLOOR

- Extension
- Reconfiguration of WC arrangement / storage
- Reconfiguration of courtyard hall and foyer
- Introduction of ramps/steps where level changes were identified Replacement staircases to ST02 and ST04 to address level changes
- Changed use of G02 and G04
- Rebuild of boiler house and other structural work identified in condition survey
- Replacement boilers (potentially ground source heat pump)
- New incoming power supply