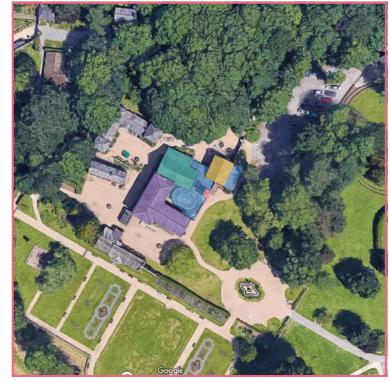

## Landscape Brief: History / Wayfinding / House + Gardens

The new landscape proposals will be designed with the following points in mind.

- Respect the historic value and visual amenity of the park and hall setting
- Improve wayfinding around the hall and orientation around the wider parkland
- Create pedestrian/visitor **sense of arrival** and journey through the park
- Strengthen the historic landscape design palette through material choice and planting
- Improve and increase car parking facilities
- Improve site **security** and natural surveillance
- Review and improve the building **entrances** to comply with Building Regulations Part M, where appropriate.

# **Zoning Sketch**