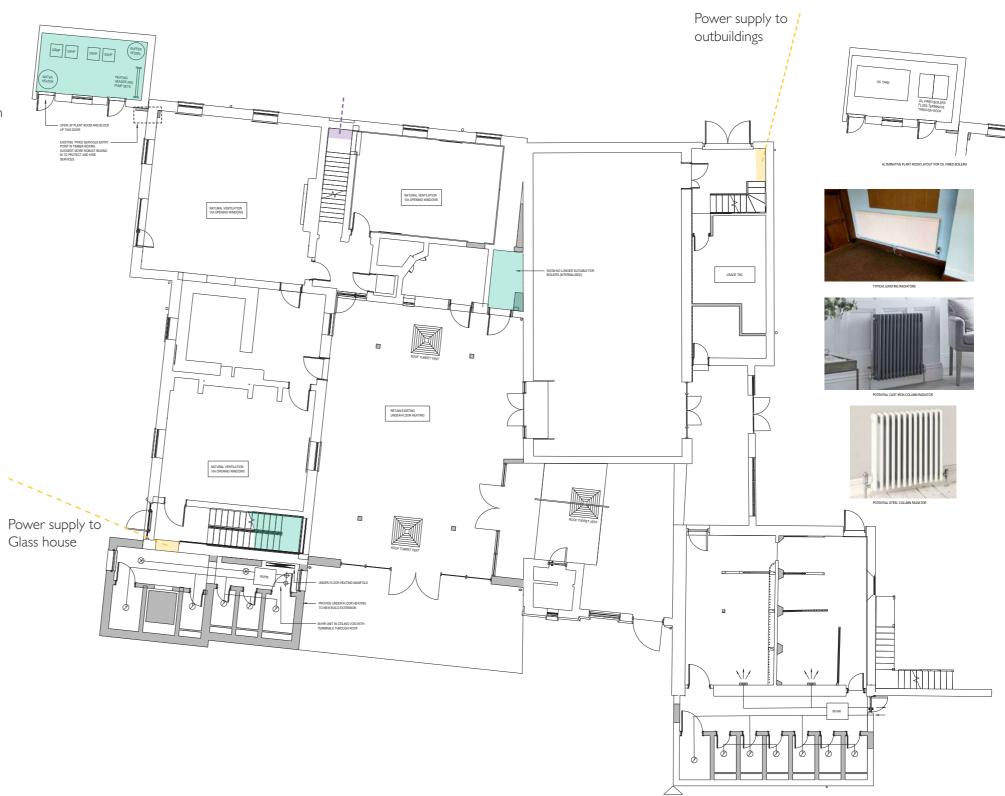

## M&E

#### Overview Mechanical

- Exploring opportunity for ground source heat pump or replacement boiler
- Renewal of heating provision including underfloor heating to courtyard extension
- Mechanical ventilation required to new kitchen and possibly servery
- Mechanical ventilation required to WCs
- Natural ventilation everywhere else

#### Overview Electrical

- Two power supplies currently coming into building. This will be reduced to one with an increased capacity.
- -The electrical supplies currently provide power to the outbuildings and glass house which will need connecting to new supply.
- Renewal of lighting
- Review and renewal of fire detection

#### M&E Key