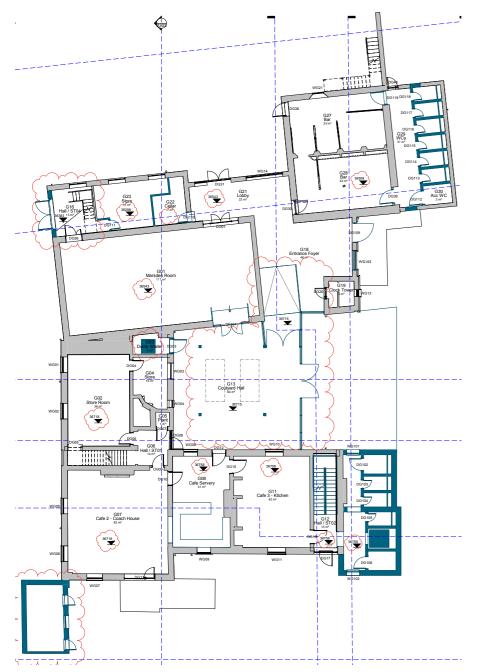

## **SUMMARY**

01 GROUND FLOOR AS PROPOSED

#### GROUND FLOOR

- Extension
- Reconfiguration of WC arrangement / storage
- Reconfiguration of courtyard hall and foyer
- Introduction of ramps/steps where level changes were identified Replacement staircases to ST02 and ST04 to address level changes
- Changed use of G02 and G04
- Rebuild of boiler house and other structural work identified in condition survey
- Replacement boilers (potentially ground source heat pump)
- New incoming power supply