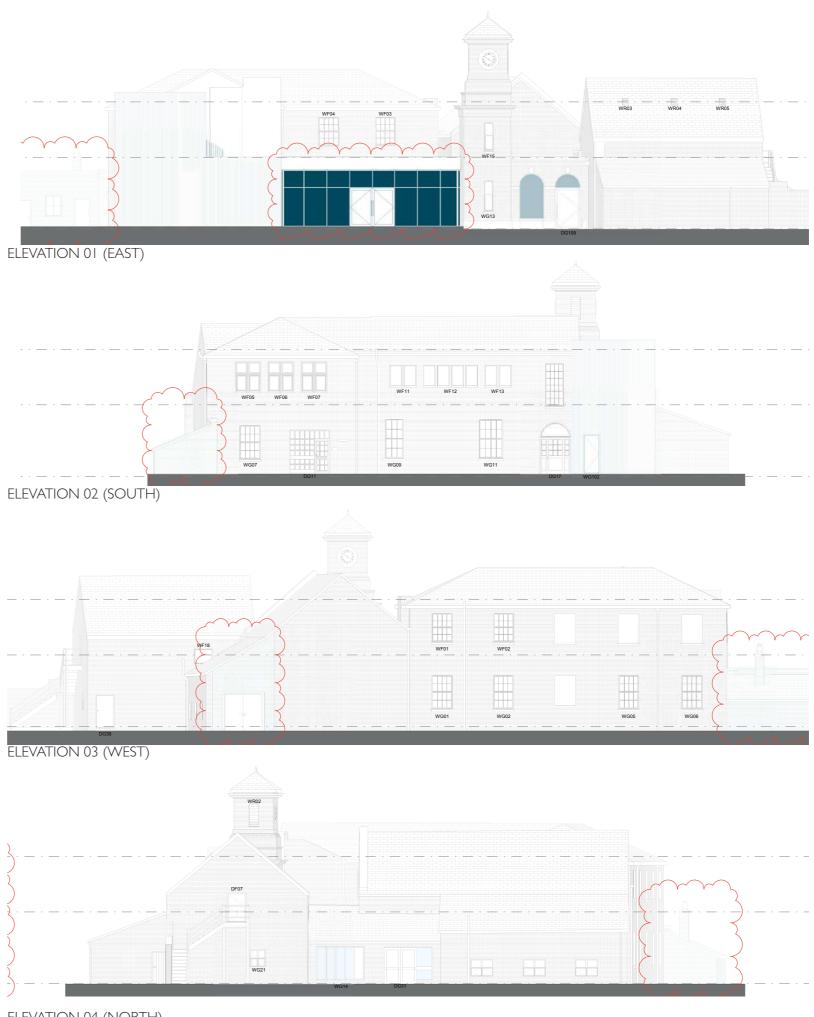

- Feeding Troughs 09 Modern Service Wing
- 10 Clock Tower

- II Drying Room Spacious Roof Height with Truss Tie Beams and Fireplace
- 12 Bedroom

Oak Panelling from the former Old Hall

- 13 Guest Bedrooms
- 14 Hayloft

Loft Doorway from External Stairs

15 Modern Conservatory

## **EXISTING PLANS**







## PROPOSED PLANS







01 GROUND FLOOR AS PROPOSED

02 FIRST FLOOR AS PROPOSED

## **ACCOMMODATION & ACCESS**







## **ELEVATIONS**

#### Overview

- Various structural repairs to the existing buildings. particularly the boiler house. joiners workshop and south east corner of Derby Wing.
- Piled foundations to courtyard infill due to ground conditions
- Exposed glulam timber frame structure in courtyard
- -Trench foundations to extension
- Loadbearing masonry walls to extension





ELEVATION 04 (NORTH)

## **STRUCTURAL**

#### Overview

- Various structural repairs to the existing buildings. particularly the boiler house. joiners workshop and south east corner of Derby Wing.
- Piled foundations to courtyard infill due to ground conditions
- Exposed glulam timber frame structure in courtyard
- -Trench foundations to extension
- Loadbearing masonry walls to extension



01 UNDERGROUND DRAINAGE PLAN







02 UNDERGROUND WATER TANK LOCATION

03 PROPOSED SUB-STRUCTURE

04 PROPOSED SUPERSTRUCTURE

## M&E

#### Overview Mechanical

- Exploring opportunity for ground source heat pump or replacement boiler
- Renewal of heating provision including underfloor heating to courtyard extension
- Mechanical ventilation required to new kitchen and possibly servery
- Mechanical ven