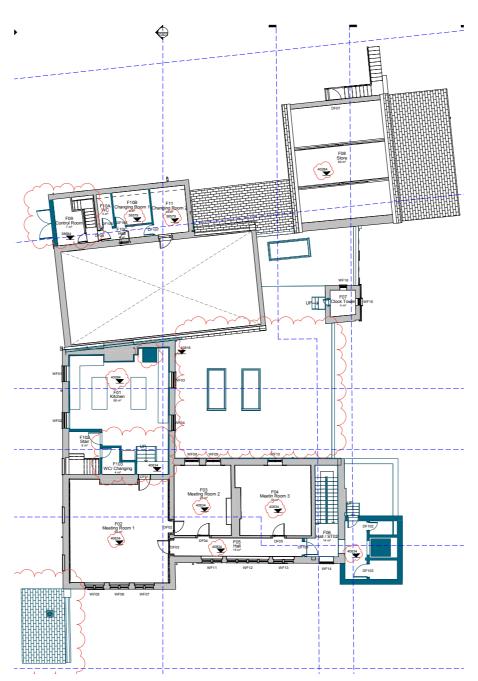

02 FIRST FLOOR AS PROPOSED

#### FIRST FLOOR

- Joiners workshop to remain as existing with no connection to hayloft
- Introduction of lobby in kitchen
- Discussing increase in kitchen specification which would require additional M&E and strengthening of the floor