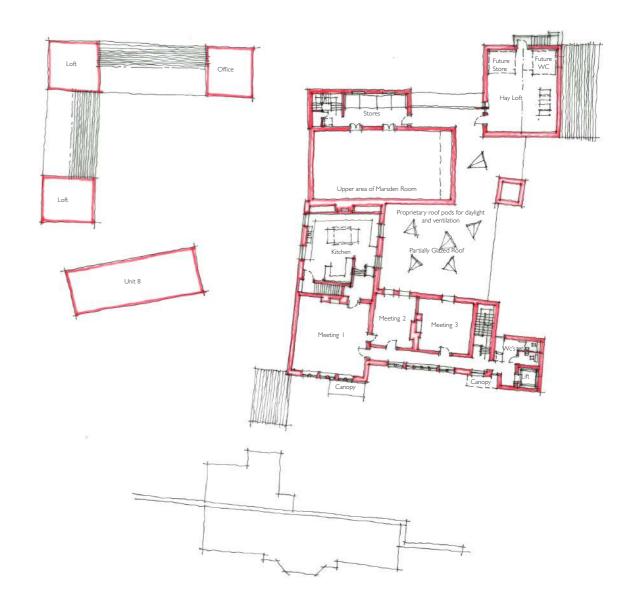

## **WORDEN HALL**

## **BACKGROUND & BRIEF**

#### Overview

- Design team were asked to undertake feasibility study in 2019
  Public consultation was held and feedback gathered
  Hybrid option was developed for Enhanced Community Venue
  Design Team were appointed to carry out Stage 3 Design Development
  WC (11 as existing)



RIBA 2 GROUND FLOOR AS PROPOSED



RIBA 2 FIRST FLOOR AS PROPOSED





DERBY WING

BARN (MARSDEN)

STABLES

CLOCKTOWER

MODERN ADDITIONS

## Landscape Brief: History / Wayfinding / House + Gardens

The new landscape proposals will be designed with the following points in mind.

- Respect the historic value and visual amenity of the park and hall setting
- Improve wayfinding around the hall and orientation around the wider parkland
- Create pedestrian/visitor **sense of arrival** and journey through the park
- Strengthen the historic landscape design palette through material choice and planting
- Improve and increase car parking facilities
- Improve site **security** and natural surveillance
- Review and improve the building **entrances** to comply with Building Regulations Part M, where appropriate.

# **Zoning Sketch**