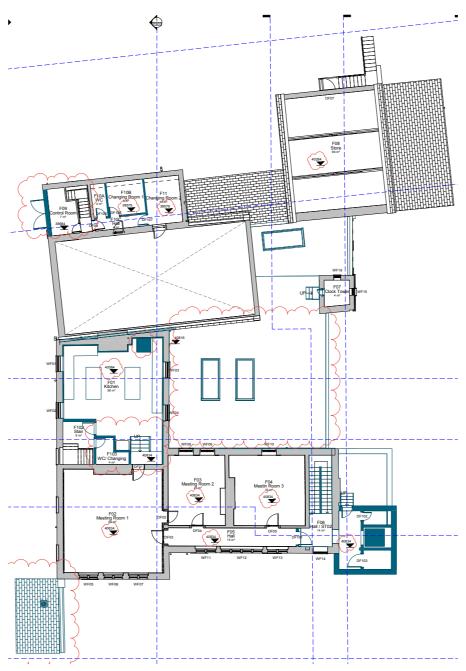

02 FIRST FLOOR AS PROPOSED

#### FIRST FLOOR

- Joiners workshop to remain as existing with no connection to hayloft
- Introduction of lobby in kitchen
- Discussing increase in kitchen specification which would require additional M&E and strengthening of the floor