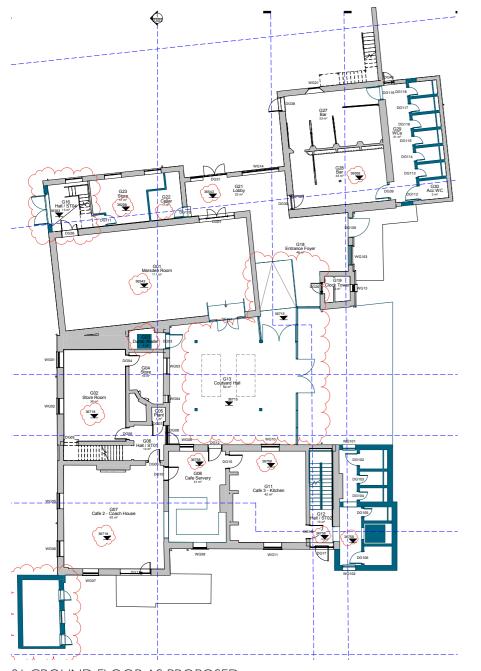

## **SUMMARY**

01 GROUND FLOOR AS PROPOSED

#### GROUND FLOOR

- Extension
- Reconfiguration of WC arrangement / storage
- Reconfiguration of courtyard hall and foyer
- Introduction of ramps/steps where level changes were identified Replacement staircases to ST02 and ST04 to address level changes
- Changed use of G02 and G04
- Rebuild of boiler house and other structural work identified in condition survey
- Replacement boilers (potentially ground source heat pump)
- New incoming power supply