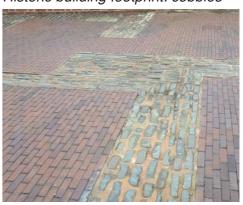

- Improve and increase car parking facilities
- Improve site **security** and natural surveillance
- Review and improve the building **entrances** to comply with Building Regulations Part M, where appropriate.

# **Zoning Sketch**



# **General Arrangement Plan** Relpacement bollards along vehicular entrance 5no. parking spaces for railway volunteers Potential extension to existing car park (approx 10-12 spaces) Reconfigure existing car park with the removal of planting island (5 spaces) Increased bin store with planting to screen 3no. DDA spaces Cycle storage for 20 bicycles .....

# Landscape Plan: Proposals

Cycle shelters



Signage



Ornamental planting



ARD

Boundaries: Yew hedge

Corten lighting bollards

Proposed axis path: stone pavers



Historic building footprint: cobbles



Historic gateways: corten arch



## HERITAGE SIGNIFICANCE





High

Medium

Low

Neutral

Detrimental

This plan is not to scale

- 01 Joiner's Workshop
- 02 Barn

Wagon Doorways Herringbone Pattern Brick Floor

- 03 Wash House Georgian Style Sash Windows
- 04 Bake House Baking Ovens built into the Wall
- 05 Coach House Flagged Floor Large Georgian Sash Windows

- 06 Scullery
- 07 Kitchen Flagged Floor Fireplaces inscribed 1736
- 08 Stables Horse Stalls with ramped iron and wooden partitions, railings and gate
- Feeding Troughs 09 Modern Service Wing
- 10 Clock Tower

- II Drying Room Spacious Roof Height with Truss Tie Beams and Fireplace
- 12 Bedroom

Oak Panelling from the former Old Hall

- 13 Guest Bedrooms
- 14 Hayloft

Loft Doorway from External Stairs

15 Modern Conservatory

#