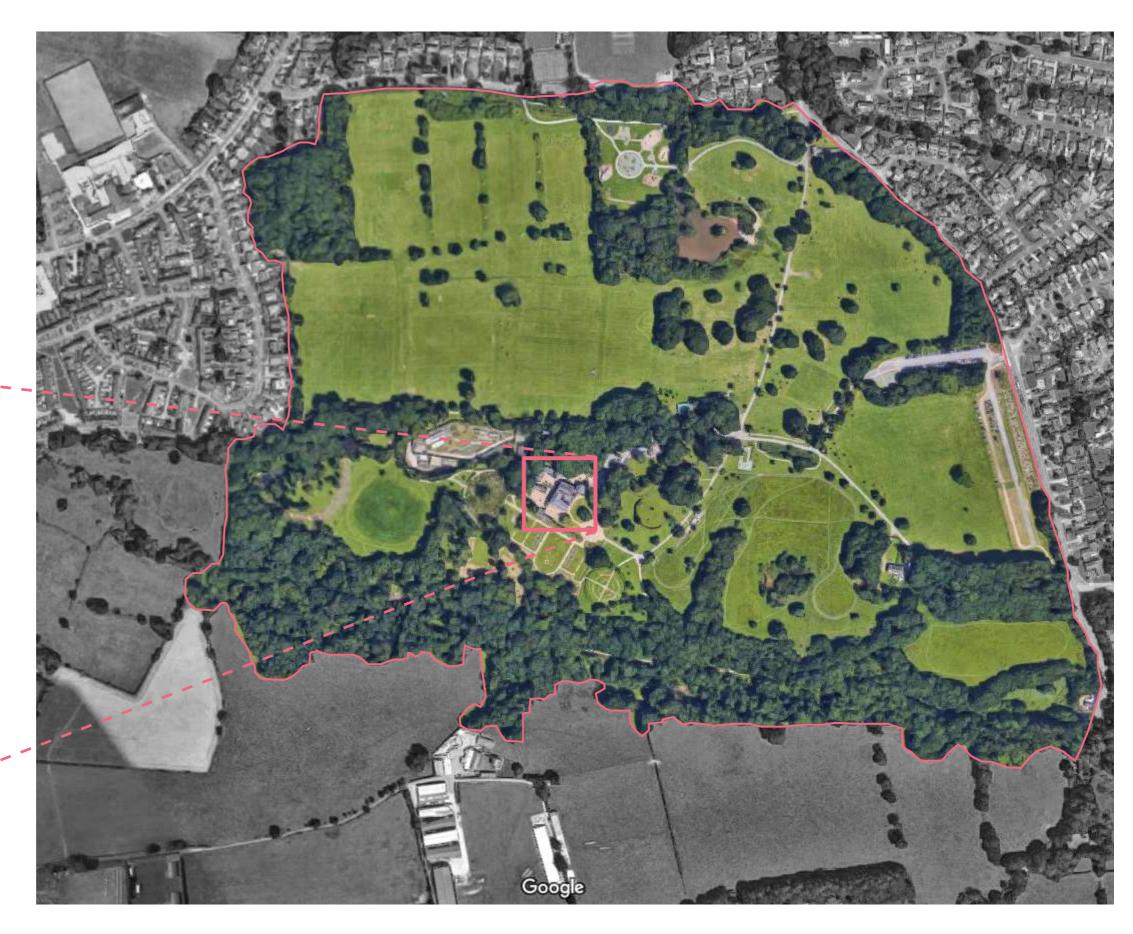

## Landscape Brief: History / Wayfinding / House + Gardens

The new landscape proposals will be designed with the following points in mind.

- Respect the historic value and visual amenity of the park and hall setting
- Improve wayfinding around the hall and orientation around the wider parkland
- Create pedestrian/visitor **sense of arrival** and journey through the park
- Strengthen the historic landscape design palette through material choice and planting
- Improve and increase car parking facilities
- Improve site **security** and natural surveillance
- Review and improve the building **entrances** to comply with Building Regulations Part M, where appropriate.