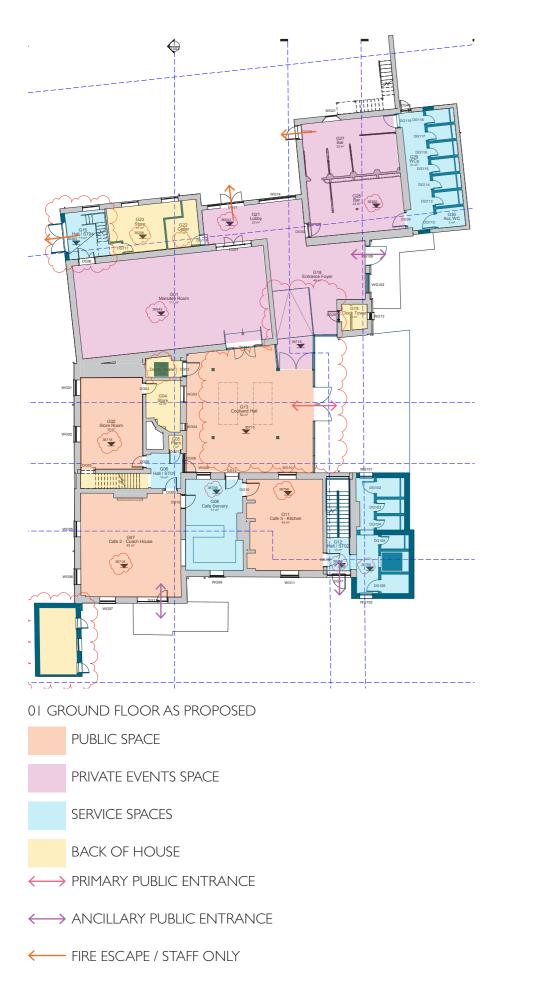

## **SUMMARY**

01 GROUND FLOOR AS PROPOSED

#### GROUND FLOOR

- Extension
- Reconfiguration of WC arrangement / storage
- Reconfiguration of courtyard hall and foyer
- Introduction of ramps/steps where level changes were identified Replacement staircases to ST02 and ST04 to address level changes
- Changed use of G02 and G04
- Rebuild of boiler house and other structural work identified in condition survey
- Replacement boilers (potentially ground source heat pump)
- New incoming power supply