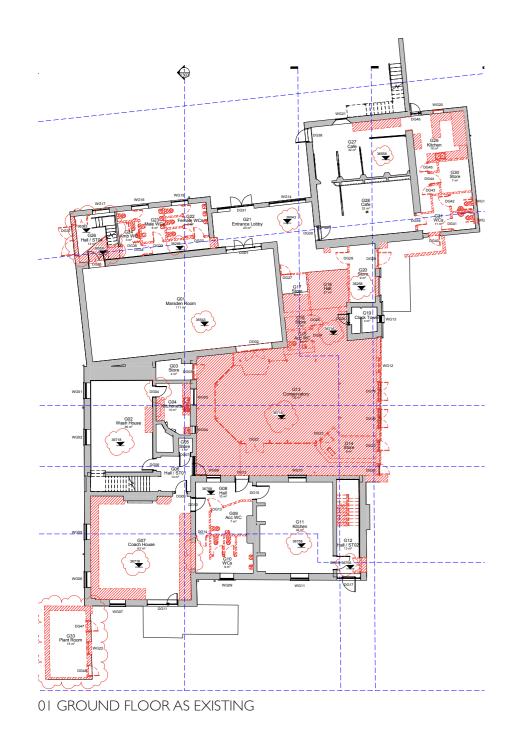

## **EXISTING PLANS**

#### GROUND FLOOR

- Extension
- Reconfiguration of WC arrangement / storage
- Reconfiguration of courtyard hall and foyer
- Introduction of ramps/steps where level changes were identified Replacement staircases to ST02 and ST04 to address level changes
- Changed use of G02 and G04
- Rebuild of boiler house and other structural work identified in condition survey
- Replacement boilers (potentially ground source heat pump)
- New incoming power supply