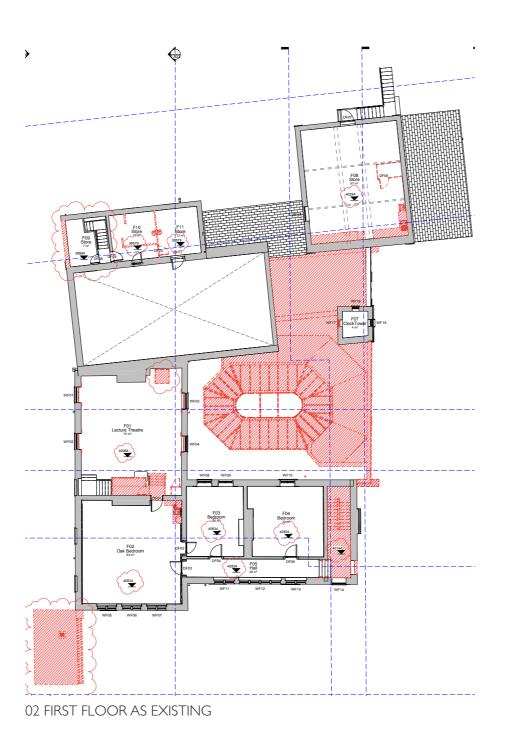

## **EXISTING PLANS**

#### FIRST FLOOR

- Joiners workshop to remain as existing with no connection to hayloft
- Introduction of lobby in kitchen
- Discussing increase in kitchen specification which would require additional M&E and strengthening of the floor