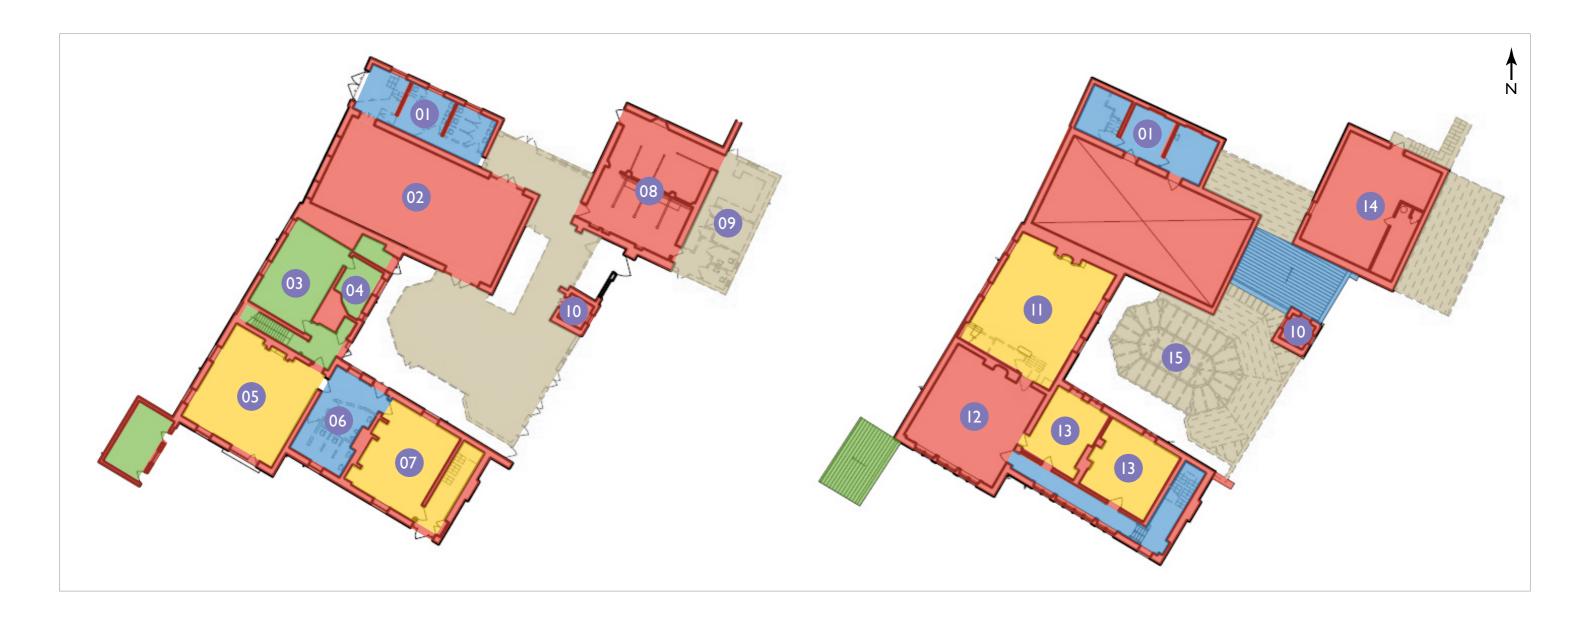

## HERITAGE SIGNIFICANCE

High

Medium

Low

Neutral

Detrimental

This plan is not to scale

- 01 Joiner's Workshop
- 02 Barn

Wagon Doorways Herringbone Pattern Brick Floor

- 03 Wash House Georgian Style Sash Windows
- 04 Bake House Baking Ovens built into the Wall
- 05 Coach House Flagged Floor Large Georgian Sash Windows

- 06 Scullery
- 07 Kitchen Flagged Floor Fireplaces inscribed 1736
- 08 Stables Horse Stalls with ramped iron and wooden partitions, railings and gate
- Feeding Troughs 09 Modern Service Wing
- 10 Clock Tower

- II Drying Room Spacious Roof Height with Truss Tie Beams and Fireplace
- 12 Bedroom

Oak Panelling from the former Old Hall

- 13 Guest Bedrooms
- 14 Hayloft

Loft Doorway from External Stairs

15 Modern Conservatory