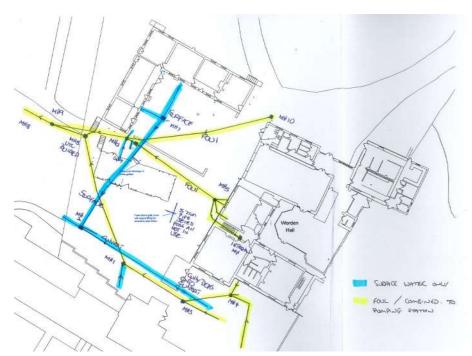

01 UNDERGROUND DRAINAGE PLAN

02 UNDERGROUND WATER TANK LOCATION

03 PROPOSED SUB-STRUCTURE

04 PROPOSED SUPERSTRUCTURE