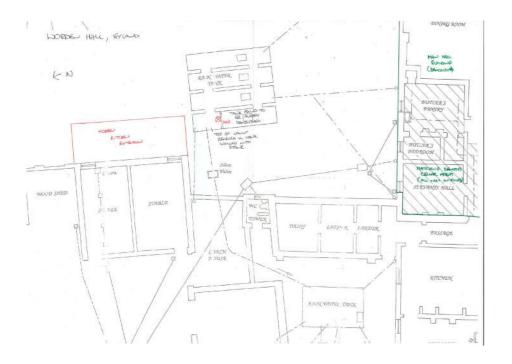

## HERITAGE SIGNIFICANCE

High

Medium

Low

Neutral

Detrimental

This plan is not to scale

- 01 Joiner's Workshop
- 02 Barn

Wagon Doorways Herringbone Pattern Brick Floor

- 03 Wash House Georgian Style Sash Windows
- 04 Bake House Baking Ovens built into the Wall
- 05 Coach House Flagged Floor Large Georgian Sash Windows

- 06 Scullery
- 07 Kitchen Flagged Floor Fireplaces inscribed 1736
- 08 Stables Horse Stalls with ramped iron and wooden partitions, railings and gate
- Feeding Troughs 09 Modern Service Wing
- 10 Clock Tower

- II Drying Room Spacious Roof Height with Truss Tie Beams and Fireplace
- 12 Bedroom

Oak Panelling from the former Old Hall

- 13 Guest Bedrooms
- 14 Hayloft

Loft Doorway from External Stairs

15 Modern Conservatory