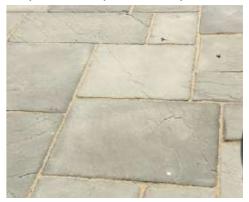

# Landscape Plan: Proposals

Cycle shelters

Signage

Ornamental planting

ARD

Boundaries: Yew hedge

Corten lighting bollards

Proposed axis path: stone pavers