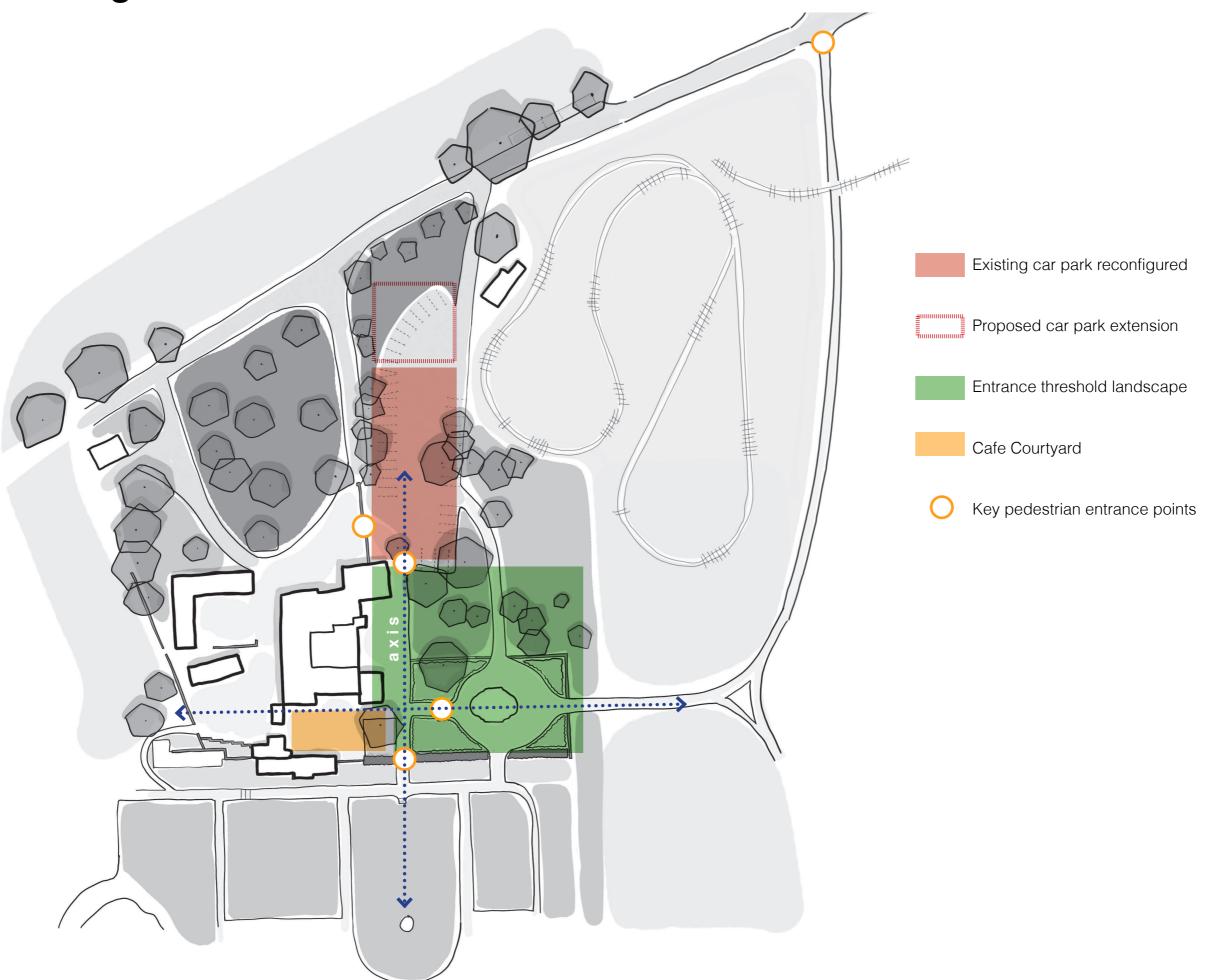

# **General Arrangement Plan** Relpacement bollards along vehicular entrance 5no. parking spaces for railway volunteers Potential extension to existing car park (approx 10-12 spaces) Reconfigure existing car park with the removal of planting island (5 spaces) Increased bin store with planting to screen 3no. DDA spaces Cycle storage for 20 bicycles .....

# Landscape Plan: Proposals

Cycle shelters

Signage

Ornamental planting

ARD

Boundaries: Yew hedge

Corten lighting bollards

Proposed axis path: stone pavers

Historic building footprint: cobbles

Historic gateways: corten arch