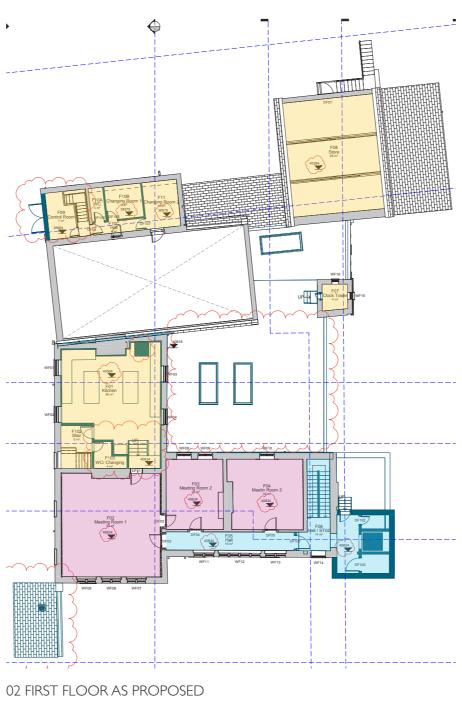

## PROPOSED PLANS

01 GROUND FLOOR AS PROPOSED

02 FIRST FLOOR AS PROPOSED

02 FIRST FLOOR AS PROPOSED

#### FIRST FLOOR

- Joiners workshop to remain as existing with no connection to hayloft
- Introduction of lobby in kitchen
- Discussing increase in kitchen specification which would require additional M&E and strengthening of the floor