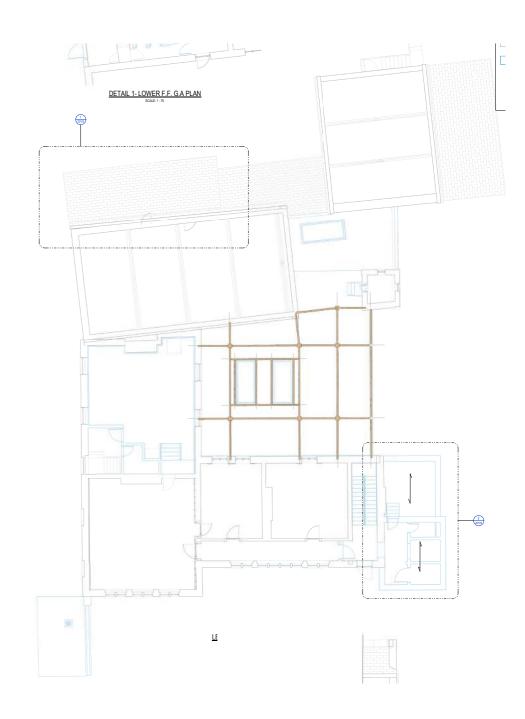

## **SUMMARY**

01 GROUND FLOOR AS PROPOSED

#### GROUND FLOOR

- Extension
- Reconfiguration of WC arrangement / storage
- Reconfiguration of courtyard hall and foyer
- Introduction of ramps/steps where level changes were identified Replacement staircases to ST02 and ST04 to address level changes
- Changed use of G02 and G04
- Rebuild of boiler house and other structural work identified in condition survey
- Replacement boilers (potentially ground source heat pump)
- New incoming power supply