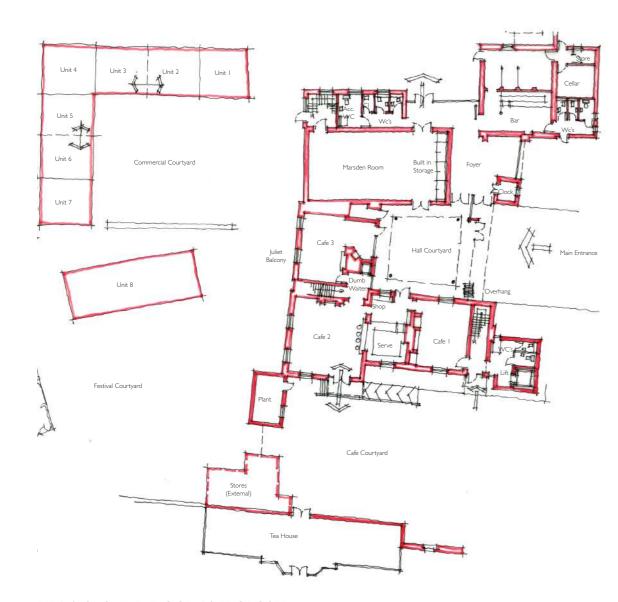

## **WORDEN HALL**

## **BACKGROUND & BRIEF**

#### Overview

- Design team were asked to undertake feasibility study in 2019
  Public consultation was held and feedback gathered
  Hybrid option was developed for Enhanced Community Venue
  Design Team were appointed to carry out Stage 3 Design Development
  WC (11 as existing)



RIBA 2 GROUND FLOOR AS PROPOSED



RIBA 2 FIRST FLOOR AS PROPOSED





DERBY WING

BARN (MARSDEN)

STABLES

CLOCKTOWER

MODERN ADDITIONS

## Landscape Brief: History / Wayfinding / House + Gardens

The new landscape proposals will be designed with the following points in mind.

- Respect the historic value and visual amenity of the park and hall setting
- Improve wayfinding around the hall and orientation around the wider parkland
- Create pedestrian/visitor **sense of arrival** and journey through the park
- Strengthen the historic landscape design palette through material choice and planting
- Improve and increase car parking facilities
- Improve site **security** and natural surveillance
- Review and improve the building **entrances** to comply with Building Regulations Part M, where